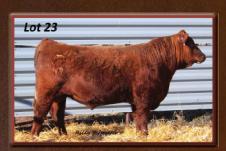

# SCHRHEFER Red Angus

Saturday January 27th, 2024 2:00 PM CST at Schriefer Ranch, Golden Valley, ND

29 two yr old virgin bulls
5 registered bred heifers
75 commercial open heifers

Watch videos of the bulls & heifers at SchrieferRedAngus.com