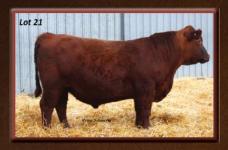

# SCHRHEFER Red Angus

Saturday January 27th, 2024 2:00 PM CST at Schriefer Ranch, Golden Valley, ND

29 two yr old virgin bulls
5 registered bred heifers
75 commercial open heifers

Watch videos of the bulls & heifers at SchrieferRedAngus.com