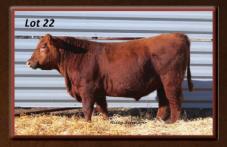

# SCHRHEFER Red Angus

Saturday January 27th, 2024 2:00 PM CST at Schriefer Ranch, Golden Valley, ND

29 two yr old virgin bulls
5 registered bred heifers
75 commercial open heifers

Watch videos of the bulls & heifers at SchrieferRedAngus.com